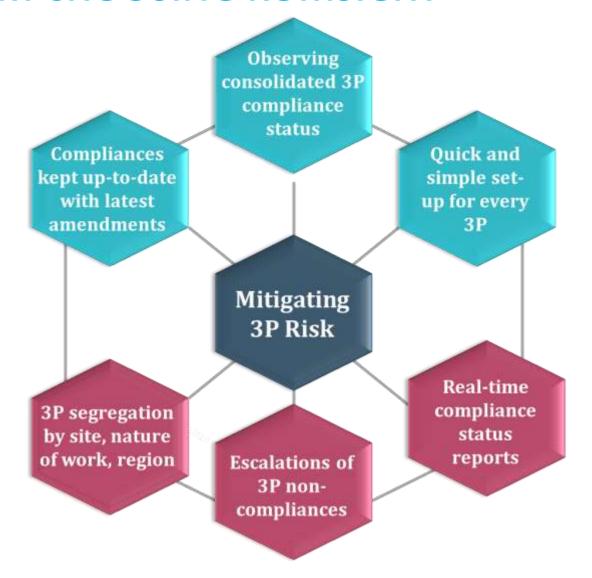

## **REASON FOR THEM CHOOSING KOMSIGHT**

### THEIR BENEFITS AFTER IMPLEMENTING KOMSIGHT

Better visibility of compliance status of suppliers under a single window

Greater trust and faith amongst the organization and its suppliers

Ability to red-flag critical non-compliances by suppliers

Reduction of legal and reputational risks