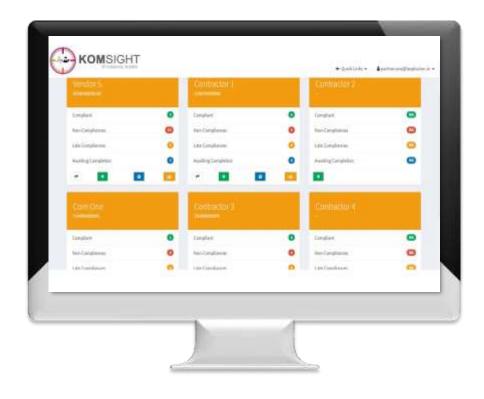

## **REASON FOR THEM CHOOSING KOMSIGHT**

### THEIR BENEFITS AFTER IMPLEMENTING KOMSIGHT

Better visibility of compliance status of suppliers under a single window

Greater trust and faith amongst the organization and its suppliers

Ability to red-flag critical non-compliances by suppliers

Reduction of legal and reputational risks