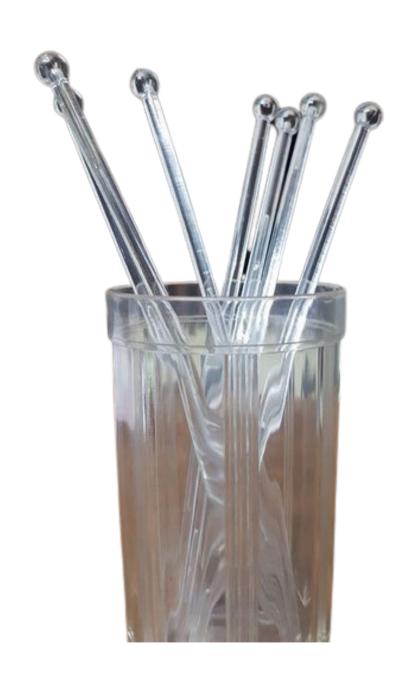

#### **Plastic stirrer**

Any plastic carry bag having carrying features used as secondary packaging in any size or thickness is not ALLOWED to produce, sell, stock, or use in Karnataka as per the Plastic Ban Notification of 2016.