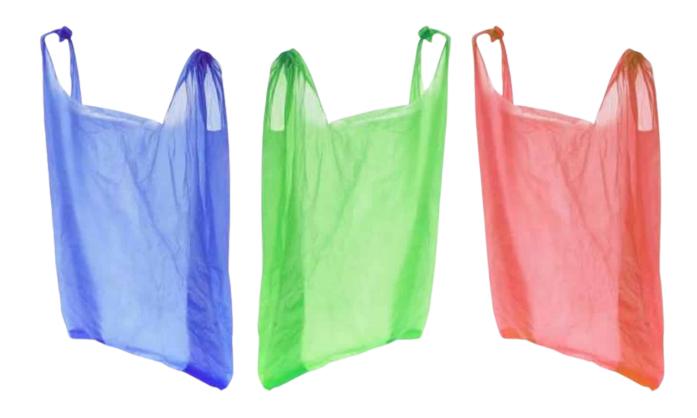

#### **Plastic stirrer**

Any plastic carry bag having carrying features used as secondary packaging in any size or thickness is not ALLOWED to produce, sell, stock, or use in Karnataka as per the Plastic Ban Notification of 2016.