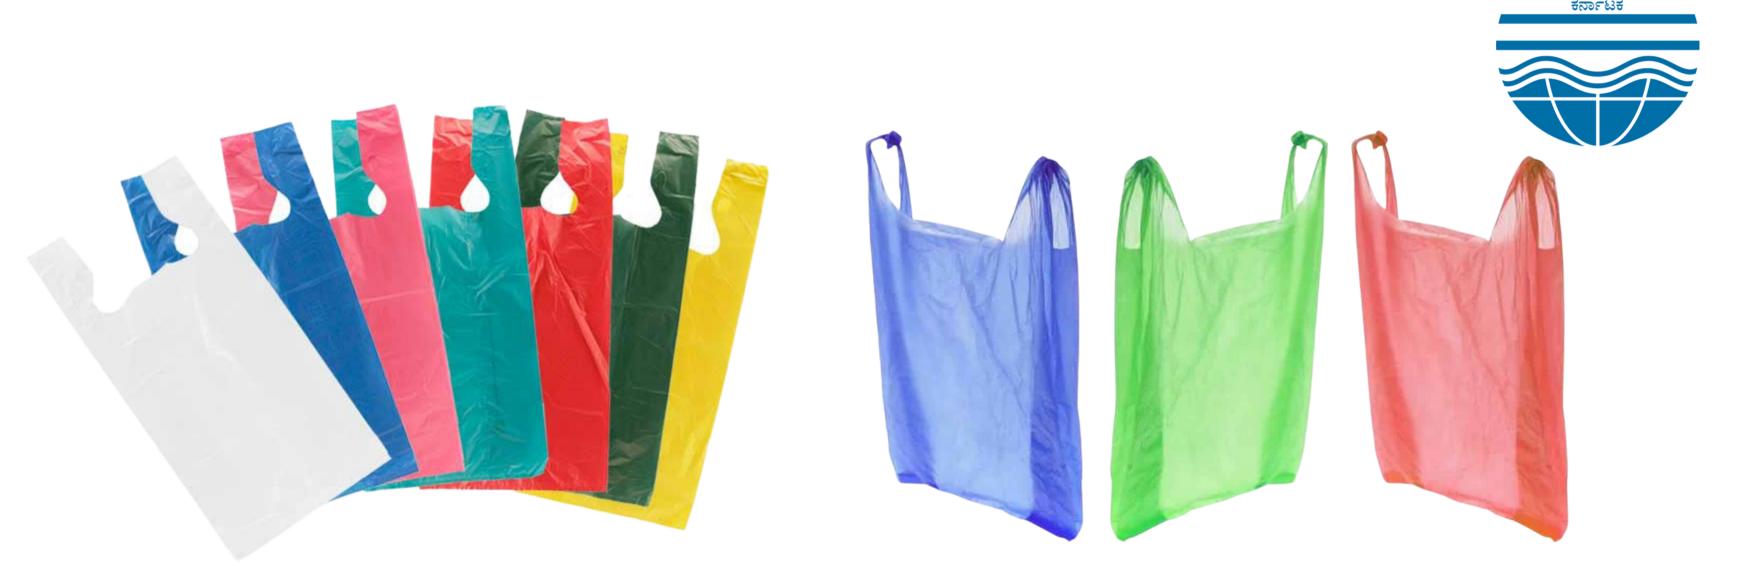

#### **Plastic stirrer**

Any plastic carry bag having carrying features used as secondary packaging in any size or thickness is not ALLOWED to produce, sell, stock, or use in Karnataka as per the Plastic Ban Notification of 2016.

#### Details of Penalty for non-compliance of SUP ban:

| Rule | Provisions                                                            | Violator | <b>Environmental Compensation</b>                                                                                                                                                                                                        |
|------|-----------------------------------------------------------------------|----------|------------------------------------------------------------------------------------------------------------------------------------------------------------------------------------------------------------------------------------------|
| 4(C) | Carry bag made of virgin or recycled plastic of any size or thickness | Producer | <ul><li>1. Seizure of the products.</li><li>2. Closure of the unit</li><li>3. Per ton of bags manufactured</li><li>1st time violation Rs.5,000/-</li><li>2nd time violation Rs.10,000/-</li><li>3rd time violation Rs.20,000/-</li></ul> |