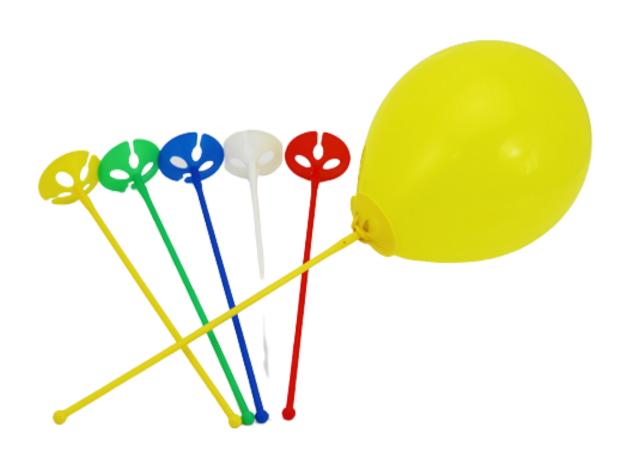

#### **Single-Use Plastic Banned Products**

Effect from 1st July 2022







"Single-use plastic commodity" means a plastic item intended to be used once for the same purpose before being disposed of or recycled



# **Banned Single-Use Plastic Products**

From 1st July 2022

### Ear-bud with plastic stick





### **Balloon with plastic stick**







### **Plastic Flags**





### **Candy Sticks**







#### **Ice-cream Sticks**





#### Thermocol for decoration







#### **Plastic Plates**





### **Plastic Cups/Glasses**





### **Plastic Cutlery**





#### **Plastic Straws**













### Wrapping or packing film around sweet boxes









# Plastic/PVC Banners (Not less than 100 Microns)









## Wrapping or packing film around invitation cards









### Wrapping or packing film around cigarettes









#### **Plastic stirrer**







Any plastic carry bag having carrying features used as secondary packaging in any size or thickness is not ALLOWED to produce, sell, stock, or use in Karnataka as per the Plastic Ban Notification of 2016.

#### Details of Penalty for non-compliance of SUP ban:



| Rule | Provisio