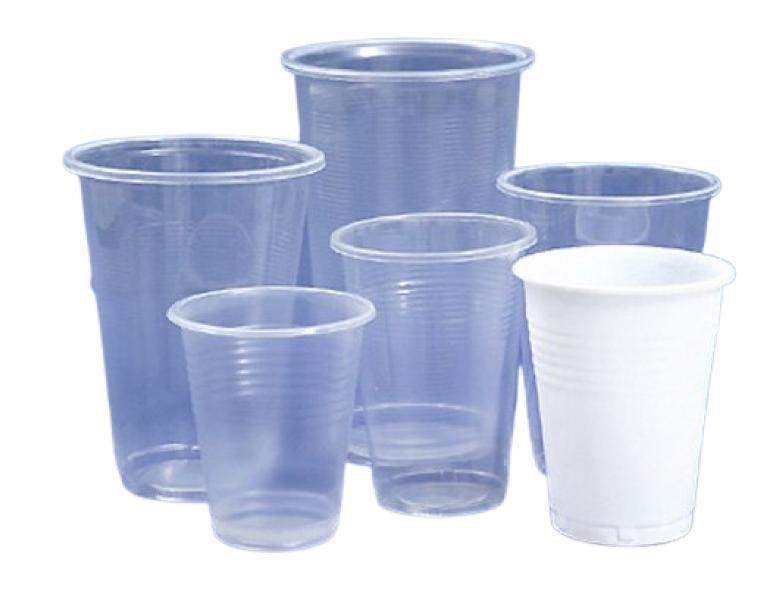

#### **Single-Use Plastic Banned Products**

Effect from 1st July 2022







"Single-use plastic commodity" means a plastic item intended to be used once for the same purpose before being disposed of or recycled



# **Banned Single-Use Plastic Products**

From 1st July 2022

### Ear-bud with plastic stick





### **Balloon with plastic stick**







### **Plastic Flags**





### **Candy Sticks**







#### **Ice-cream Sticks**





#### Thermocol for decoration







#### **Plastic Plates**





### **Plastic Cups/Glasses**





### **Plastic Cutlery**





#### **Plastic Straws**













### Wrapping or packing film around sweet boxes









# Plastic/PVC Banners (Not less than 100 Microns)









## Wrapping or packing film around invitation cards









### Wrapping or packing film around cigarettes









#### **Plastic stirrer**







Any plastic carry bag having carrying features used as secondary packaging in any size or thickness is not ALLOWED to produce, sell, stock, or use in Karnataka as per the Plastic Ban Notification of 2016.

#### Details of Penalty for non-compliance of SUP ban:



| Rule | Provisions                                                            | Violator | <b>Environmental Compensation</b>