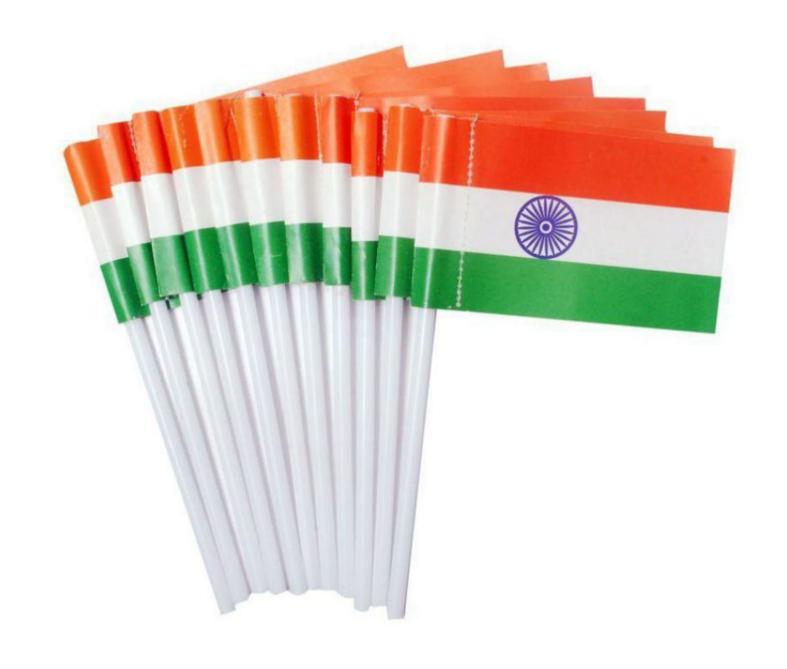

#### **Single-Use Plastic Banned Products**

Effect from 1st July 2022







"Single-use plastic commodity" means a plastic item intended to be used once for the same purpose before being disposed of or recycled



# **Banned Single-Use Plastic Products**

From 1st July 2022

### Ear-bud with plastic stick





### **Balloon with plastic stick**







### **Plastic Flags**





### **Candy Sticks**







#### **Ice-cream Sticks**





#### Thermocol for decoration







#### **Plastic Plates**





### **Plastic Cups/Glasses**





### **Plastic Cutlery**





#### **Plastic Straws**













### Wrapping or packing film around sweet boxes









# Plastic/PVC Banners (Not less than 100 Microns)









## Wrapping or packing film around invitation cards









### Wrapping or packing film around cigarettes









#### **Plastic stirrer**







Any plastic carry bag having carrying features used as secondary packaging in any size or thickness is not ALLOWED to produce, sell, stock, or use in Karnataka as per the Plastic Ban Notification of 2016.

#### Details of Penalty for non-compliance of SUP ban:



| Rule | Provisions