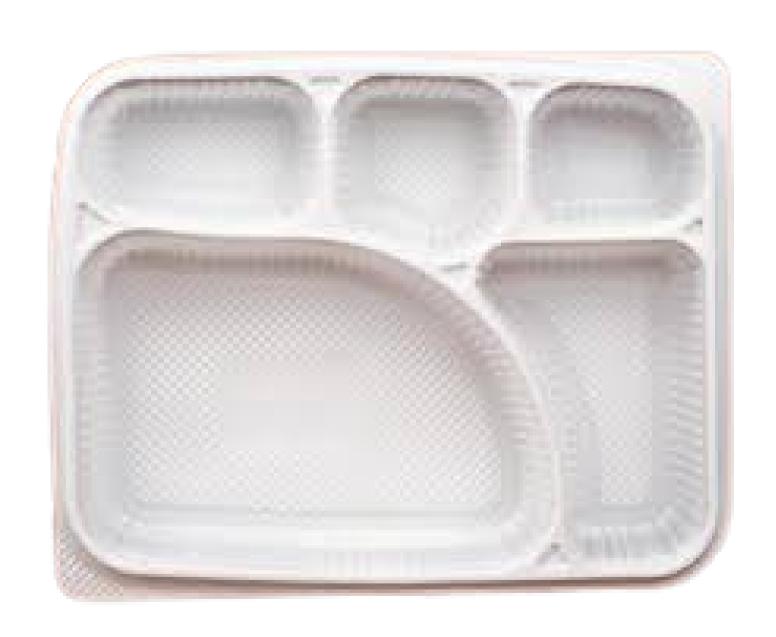

#### **Single-Use Plastic Banned Products**

Effect from 1st July 2022







"Single-use plastic commodity" means a plastic item intended to be used once for the same purpose before being disposed of or recycled



# **Banned Single-Use Plastic Products**

From 1st July 2022

### Ear-bud with plastic stick





### **Balloon with plastic stick**







### **Plastic Flags**





### **Candy Sticks**







#### **Ice-cream Sticks**





#### Thermocol for decoration







#### **Plastic Plates**





### **Plastic Cups/Glasses**





### **Plastic Cutlery**





#### **Plastic Straws**













### Wrapping or packing film around sweet boxes









# Plastic/PVC Banners (Not less than 100 Microns)









## Wrapping or packing film around invitation cards









### Wrapping or packing film around cigarettes









#### **Plastic stirrer**







Any plastic carry bag having carrying features used as secondary packaging in any size or thickness is not ALLOWED to produce, sell, stock, or use in Karnataka as per the Plastic Ban Notification of 2016.

#### Details of Penalty for non-compliance of SUP ban:



| Rule | Provisions                                                            | Violator | <b>Environmental Compensation</b>